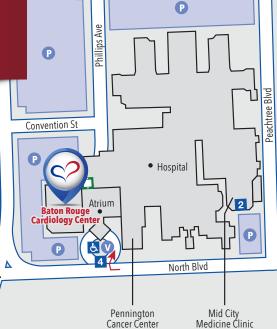

## FOR FINDING US

Baton Rouge Cardiology Center's Mid City Satellite Clinic is located on Baton Rouge General's Mid City Campus. Enter through Entrance 4 on North Blvd. Take the atrium elevator to the third floor. Our clinic is in Suite 335. Free valet parking is available during regular business hours in front of the atrium at Entrance 4. Self-parking is also available in the parking lot at Entrance 4.