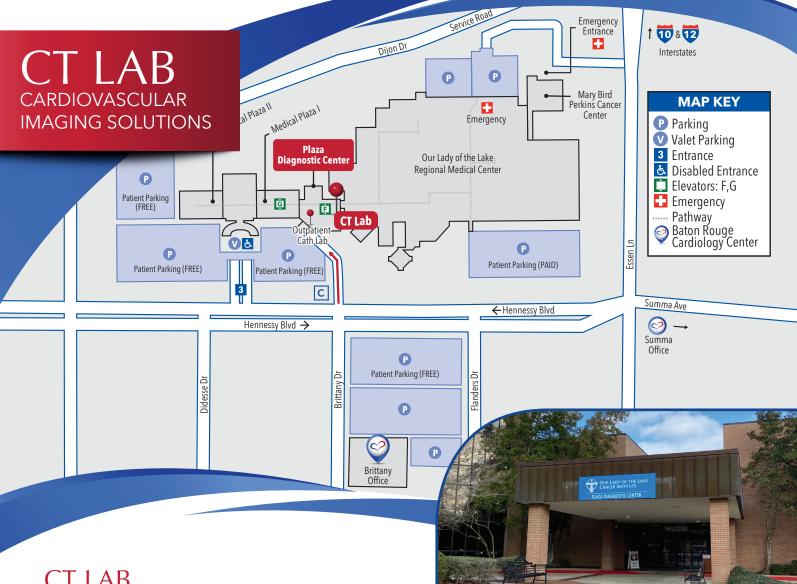

## HELPFUL HINTS FOR FINDING US

Baton Rouge Cardiology Center's CT Lab is located on the first floor of the Plaza Diagnostic Center at Our Lady of the Lake. Take a right before the Information Desk, then take a right at the hallway. The CT Lab is in **Suite 115** (the first door on the left). Parking is available at Our Lady of the Lake Cancer Institute/**Plaza Diagnostic Center**, **Entrance C, Parking Lot C.** Please do not enter through the emergency room or main hospital entrances.