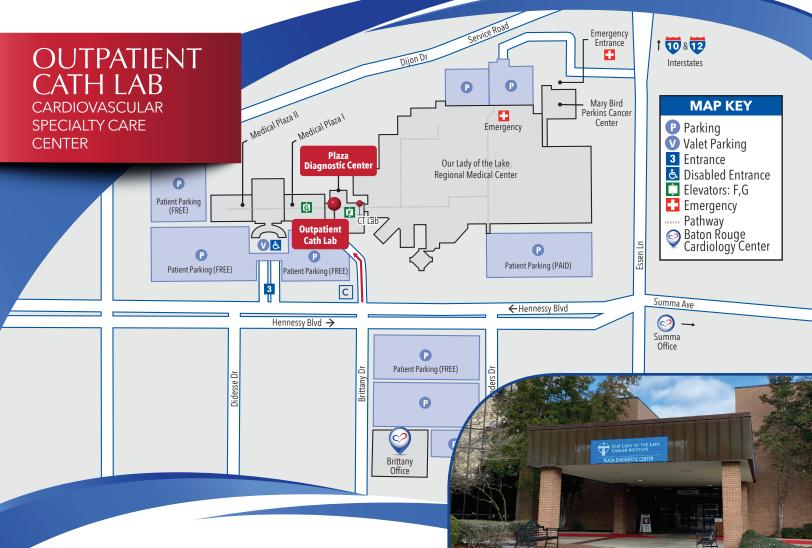

## HELPFUL HINTS FOR FINDING US

Baton Rouge Cardiology Center's Outpatient Cath Lab is located in the Cardiovascular Specialty Care Center on the second floor of the Plaza Diagnostic Center at Our Lady of the Lake. Parking is available at Our Lady of the Lake Cancer Institute/Plaza Diagnostic Center, Entrance C, Parking Lot C. Take Elevator F to the second floor and exit the elevator to the right. Enter Suite 215 (the first door on the left), and you will be in the waiting room. Take the door to the left with "Patients Enter Through This Door" sign. Go through the hall to the second door to check in. Please do not enter through the emergency room or main hospital entrances. If arriving prior to 6 am, press the security call button on the sliding door. Then dial 58825 for security to open the door.