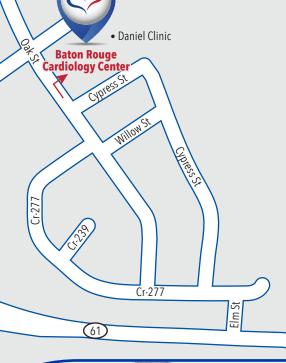

# HELPFUL HINTS FOR FINDING US

Baton Rouge Cardiology Center's
St. Francisville Satellite Clinic is located
at 5326 Oak St. in St. Francisville.
It is conveniently located near the
intersection of Highway 10 and Oak St.
Our clinic is in the Daniel Clinic building,
across from Rosedown Plantation.
Parking is available in front of our clinic.