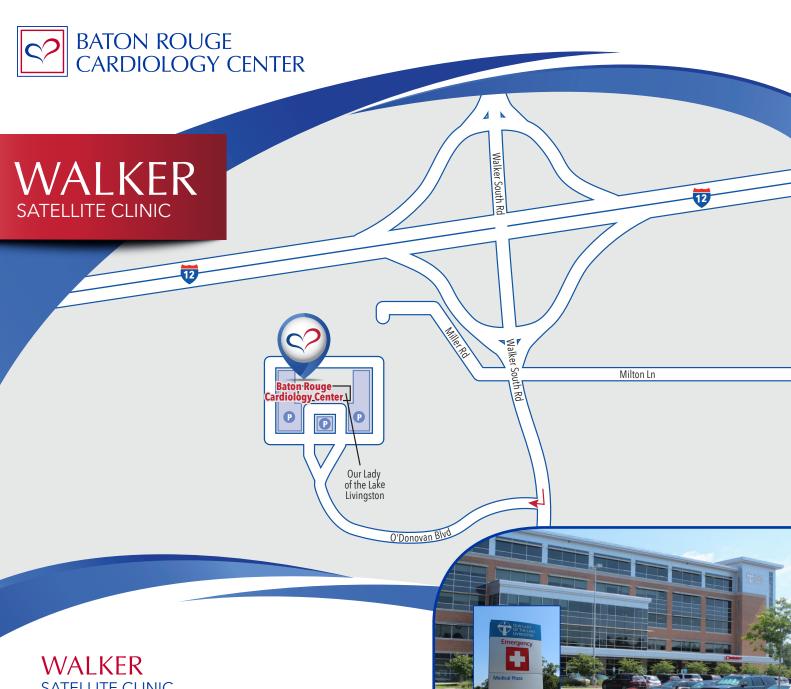

## SATELLITE CLINIC

5000 O'Donovan Blvd., Suite 412 Walker, LA 70785

(225) 769-0933

brcardiology.com/walker

## **HELPFUL HINTS** FOR FINDING US

Baton Rouge Cardiology Center's Walker Satellite Clinic is located at 5000 O'Donovan Blvd. inside the Our Lady of the Lake Livingston Medical Plaza, Suite 412. Parking is available in the Our Lady of the Lake Livingston parking lot. Enter through the main entrance of the Medical Plaza and take the elevator to the fourth floor. Please do not enter through the emergency room.