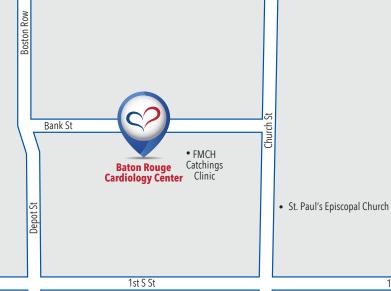

# WOODVILLE SATELLITE CLINIC

Main St

St. Joseph's • Catholic Church

WOODVILLE SATELLITE CLINIC

451 Bank St. Woodville, MS 39669

# HELPFUL HINTS FOR FINDING US

Baton Rouge Cardiology Center's Woodville Satellite Clinic is located at 451 Bank St. in Woodville, Mississippi. Our clinic is in the FMCH Catchings Clinic building. Parking is available in front of the clinic.