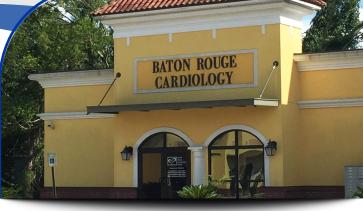

# HELPFUL HINTS

Baton Rouge Cardiology Center's Zachary at Highway 19 Satellite Clinic is located at 4242 Highway 19, Suite D, in Zachary. Our clinic is in the large yellow building across from Superior Ford. From Baton Rouge via Interstate 110, take Exit 8 toward Scotlandville/Baker to merge onto Highway 19 (LA-19). From Lane Regional Medical Center via Main St., take a left onto Highway 19 (LA-19).