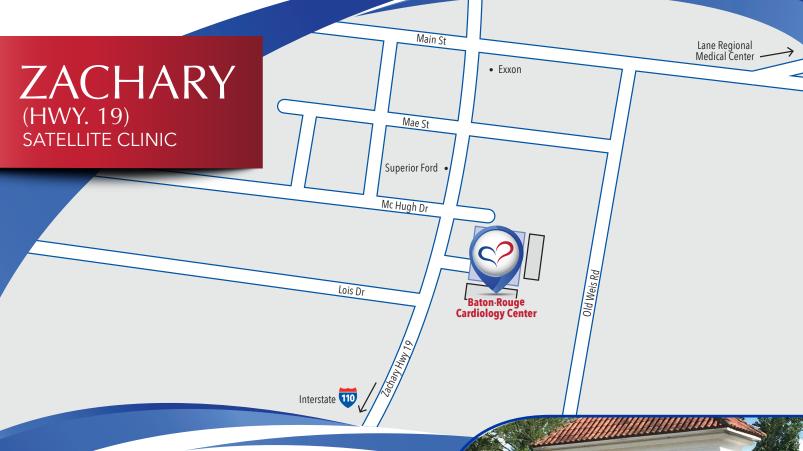

## ZACHARY (HWY. 19) SATELLITE CLINIC

4242 Highway 19, Zachary, LA 70791

# HELPFUL HINTS

Baton Rouge Cardiology Center's Zachary at Highway 19 Satellite Clinic is located at 4242 Highway 19, Suite D, in Zachary. Our clinic is in the large yellow building across from Superior Ford. From Baton Rouge via Interstate 110, take Exit 8 toward Scotlandville/Baker to merge onto Highway 19 (LA-19). From Lane Regional Medical Center via Main St., take a left onto Highway 19 (LA-19).