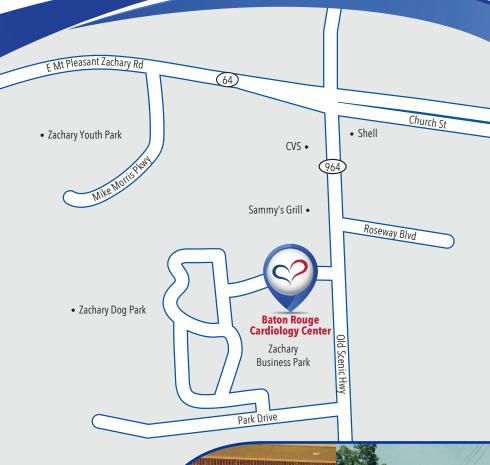

## HELPFUL HINTS FOR FINDING US

Baton Rouge Cardiology Center's Zachary at Old Scenic Highway Satellite Clinic is located in the Zachary Business Park in Building 5. We are conveniently located near the intersection of Old Scenic Highway (Highway 964) and Church St. Parking is available in front of our clinic.